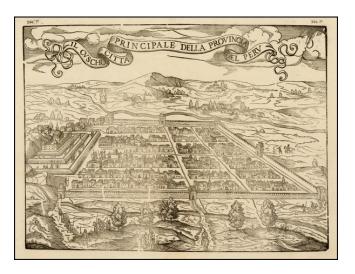

## Barry Lawrence Ruderman Antique Maps Inc.

7407 La Jolla Boulevard La Jolla, CA 92037 www.raremaps.com

(858) 551-8500 blr@raremaps.com

Il Cuscho Citta Principale Della Provincia Del Peru

| Stock#:<br>Map Maker: | 36051<br>Ramusio   |
|-----------------------|--------------------|
| Date:                 | 1556               |
| Place:                | Venice             |
| Color:                | Uncolored          |
| <b>Condition:</b>     | VG+                |
| Size:                 | 14.5 x 10.5 inches |
| Price:                | SOLD               |

## **Description:**

Fine example of this influential and decorative birdseye view of Cusco, from *Ramusio's Raccolta di Navigationi et Viaggi.,* one of the most influential georgaphical works of the 16th Century.

The view would later be copied by Munster and other 16th Century source.