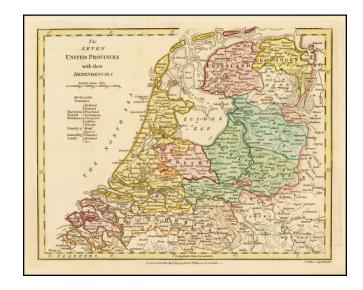

## The Seven United Provences with their Dependencies

**Stock#:** 35885 **Map Maker:** Wilkinson

Date: 1809 Place: London

**Color:** Hand Colored

**Condition:** VG+

**Size:**  $11.5 \times 9$  inches

**Price:** SOLD

## **Description:**

Detailed map of the Seven Provinces, including Dutch Brabant, Zeelands, Holland, Utrecht, Gelders, OverYssel, Friesland, Groenigen.

Robert Wilkinson was active in London as a cartographic publisher from 1785 to 1825. He produced a number of nice works, including a General Atlas and a re-issuance of Bowen & Kitchen's English Atlas, along with excellent large format separate maps.