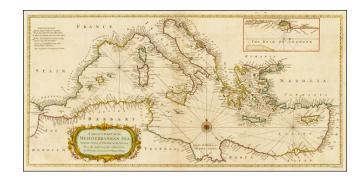

## A correct Chart of the Mediterranean Sea, from the Straits of Gibraltar to the Levant; From the latest and best Observations . . . [shows Cyprus]

**Stock#:** 35822 **Map Maker:** Seale

Date: 1746
Place: London
Color: Hand Colored

## **Description:**

Striking large map of the Mediterranean in the Portolano style.

Includes several hundred place names, decorative cartouche, compass rose and rhumb lines. Detailed inset of the harbor and environs of Leghorn, on the Italian Coast.