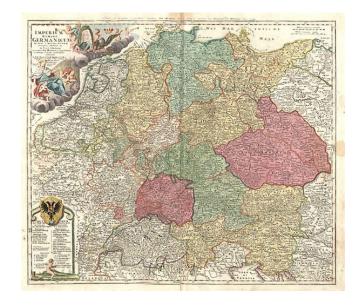

## Imperium Romano Germanicum in Suos Circulos Divisum...

Stock#: 3564 Map Maker: Homann

**Date:** 1730

Place: Nuremberg
Color: Hand Colored

**Condition:** VG

**Size:** 22 x 19 inches

**Price:** SOLD

## **Description:**

Interesting map of Germany during the Roman Empire. Extends from Paris to Warsaw and Denmark to Italy, showing the many cities established by the Romans, and a host of other details. Embellished with 2 large decorative cartouches. Highly detailed map, richly embellished. Full color cartouches include portrait, coat of arms, etc. Minor marginal soiling and a fold split, reinforced on the verso. A decorative example.