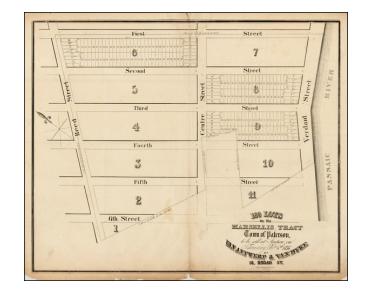

## 180 Lots on the Marellis Tract Town of Patterson, to be sold at Auction on Thursday Octer. 6th, 1836 By Van-Antwerp & Van-Dyke. 18 Broad Street

**Stock#:** 35625mb **Map Maker:** Endicott & Co.

 Date:
 1836

## **Description:**

Unrecorded promotional broadside, advertising 180 lots of sale just off th Passaic River in Paterson New Jersey.

We locate no other examples of this map.