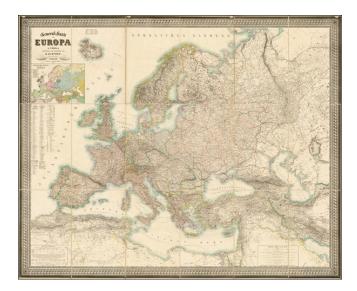

## General=Karte von Europa in 9 Blattern entworfen und bearbeitet von H. Kiepert . . . 1878

| Stock#:    | 35601dp        |
|------------|----------------|
| Map Maker: | Kiepert        |
| Date:      | 1878           |
| Place:     | Berlin         |
| Color:     | Color          |
| Condition: | VG+            |
| Size:      | 67 x 54 inches |
|            |                |

## **Description**:

Fine example of Professor Heinrich Keipert's 9 sheet map of Europe, published in Berlin.

Kiepert was one of the more important scholarly cartographers of the second half of the 19th century. He served as the chief of the Geographisches Institut in Weimar between 1845 - 1852 and professor at the University of Berlin from 1852.

The present example is the second and enlarged edition (first edition was issued1873). Only two examples of this map are known in libraties (British Library) and no complete set has been recorded on the market in the past decades.