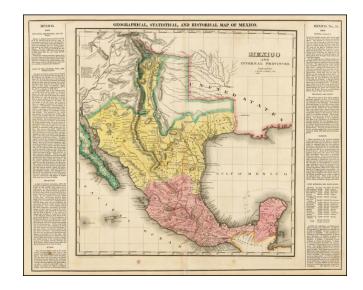

## Geographical, Statistical and Historical Map Of Mexico

**Stock#:** 35494

Map Maker: Carey & Lea

**Date:** 1822

Place: Philadelphia Color: Hand Colored

**Condition:** VG

**Size:** 22.5 x 15.5 inches

**Price:** SOLD

## **Description:**

Highly detailed map of Mexico, shortly before Austin's arrival in Texas and immediately prior to Mexico's obtaining its independence from Spain.

Extensive exploration and Indian Notes and other details. One of the earliest detailed maps of the region printed in America.