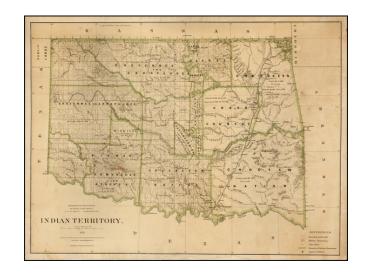

## **Description:**

Scarce early survey of Indian Territory.

Includes Townships Subdivided, Military Reservations, Boundaries of the Indian Reservations and Territorial Capital.

The dates of a number of Indian Treaties are shown.