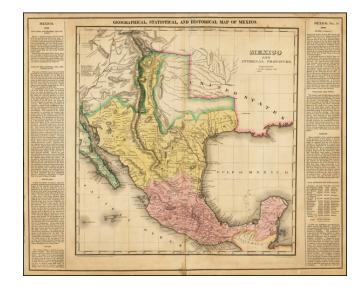

## Geographical, Statistical and Historical Map Of Mexico

**Stock#:** 35358 **Map Maker:** Carey & Lea

**Date:** 1822

Place: Philadelphia Color: Hand Colored

**Condition:** VG

**Size:** 22.5 x 15.5 inches

Price: SOLD

## **Description:**

Highly detailed map of Mexico, shortly before Austin's arrival in Texas and immediately prior to Mexico's obtaining its independence from Spain.

Extensive exploration and Indian Notes and other details. One of the earliest detailed maps of the region printed in America.