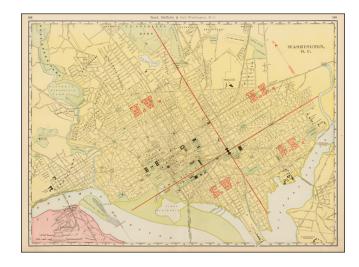

## Washington D.C.

**Stock#:** 35301

Map Maker: Rand McNally & Company

Date: 1895Place: ChicagoColor: Condition: Fine

**Size:** 26 x 19 inches

**Price:** SOLD

## **Description:**

The largest map of Washington to appear in a general Commercial Atlas in the 19th Century.

Shows streets, roads, parks, buildings, rail lines, bridges, race track, US Arsenal and other interesting details. A fine example of this highly detailed map, from *Rand McNally's Indexed Atlas of the World*, perhaps the best large format late 19th Century Atlas published in America.