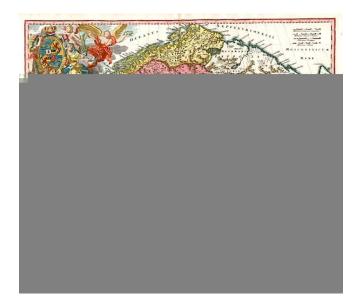

## Scandinavia complectens Sueciae, Daniae & Norvegiae Regna ex Tabulis

| Stock#:    | 3527   |
|------------|--------|
| Map Maker: | Homann |
|            |        |

Date:1746Place:NurembergColor:Hand ColoredCondition:VG+Size:22.5 x 19 inches

## **Description:**

Exceptional example of Homann's map of Scandinavia. Provides excellent detail throughout the region. The finely detailed coloring in the cartouche is of particular note, with marvelous detail given to the coat of arms and other details. A gorgeous example of the map, with nice clean margins.