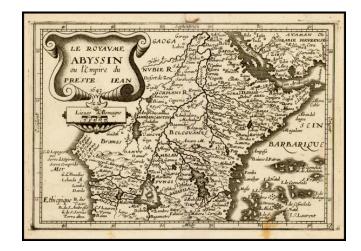

## Le Royaume Abyssin ou l'empire du Preste Jean 1643 (Kingdom of Prester John)

**Stock#:** 35264op **Map Maker:** Boisseau

Date: 1643
Place: Paris
Color: Uncolored

**Condition:** VG

**Size:**  $7.5 \times 5.5$  inches

## **Description:**

Rare map of the Kingdom of Prester John, which appeared in Boisseau's *Tresor des carte Geographiques*, published in Paris.

This map is based upon Jansson's map, published in his *Atlas Minor* in 1628. The first French version of the map was published by Jean Boisseau in 1643, followed by a map by Jean Picart, first published in 1651.