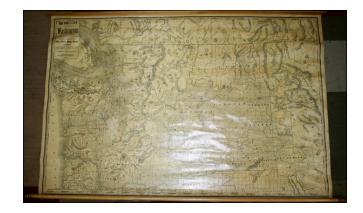

## Rand, McNally & Co.'s Section Map of Washington . . . The Map Includs The Coeur d'Alene Minind District of Ohio . . . 1890

**Stock#:** 35227

Map Maker: Rand McNally & Company

Date: 1890
Place: Chicago
Color: Uncolored

## **Description:**

Unrecorded first edition of one of the finest large format maps of Washington State, published at the end of the 19th Century.

The map provides an exceptionally detailed treatment of the newly formed State of Washington, including significant information provided by Spokane Civil Engineer C.H. Amerine, one of the most prolific compilers of large format maps of the tregion during this period.