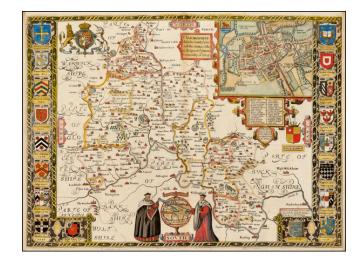

## Oxfordshire described with ye Citie and the Armes of the Colledges of ye famous University ao. 1605

**Stock#:** 35160 **Map Maker:** Speed

Date: 1611 Place: London

**Color:** Hand Colored

**Condition:** VG

## **Description:**

Decorative color example of Speed's map of Oxford, from an early edition of Speed's *Theatre of Great Britain*, published in 1611.

The map includes the notation that the map was sold by I[ohn] S[sudbury] & G[eorge] H[umble], which evidences the early publiation date.

Includes large inset plan of Oxford and 18 coats of arms. English text on verso.