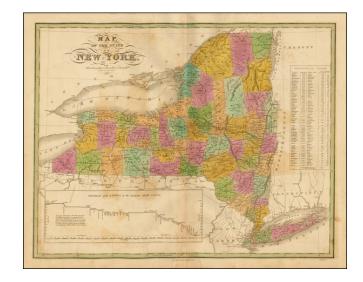

## **Description:**

Highly detailed large format map of New York, from Finley's rare American Atlas, published in 1826.

The map is hand colored by counties and shows towns, rivers, roads, lakes, mountains, islands, canals, etc. Excellent detail. Includes a profile of the Erie Canal and a statistical table showing information about the counties and county towns, including population, size and distance from Albany.