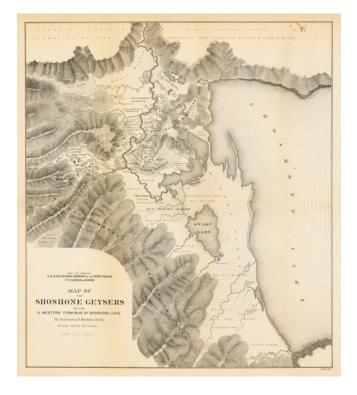

## Map of the Shoshone Geysers on the S. Western Terminus of Shoshone Lake . . .

**Stock#:** 35050

Map Maker: U.S. Geological Survey

**Date:** 1873

Place: Washington Color: Uncolored

**Condition:** VG+

**Size:** 15 x 13.5 inches

## **Description:**

Scarce map of the Shoshone Geysers on the West end of Shoshone Lake in Yellowstone, prepared by Gustavus R. Belcher for *F.V. Hayden's Sixth Annual Report of the United States Geological Survey*.

The map provides a fine image of the geyser basin, based upon Belcher's survey of the region.