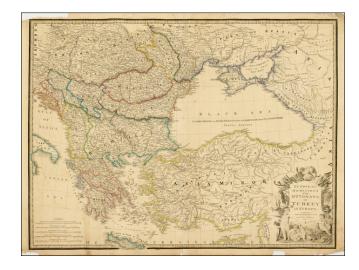

## **Description:**

Large detailed Faden map of the region bounded by the Greece and the Ionian Sea, the Ukraine, the Gulf of Venice, Asia Minor and the northern coast of Cyprus.

Extremely detailed. The map shows the Ottoman Empire, circa 1720 and includes and ornate decorative cartouche. This is the first state of the map.