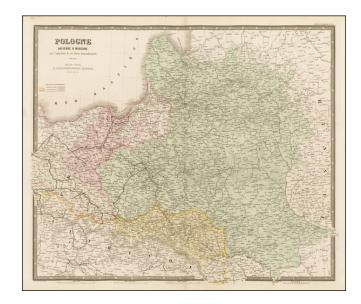

## Pologne Ancinee & Moderne. Avec l'indication de ses divers demembrements . . . 1860

**Stock#:** 34829

Map Maker: Andriveau-Goujon

**Date:** 1860 **Place:** Paris

**Color:** Hand Colored

**Condition:** VG+

## **Description:**

Striking wash color example of Andriveau Goujon's map of "Ancient and Modern" Poland, showing the lands taken by the Russians, Austrians and Prussians in the later part of the 18th Century.

A fine large format map, combining information from the mid-19th Century with an interesting historical overview of the region.