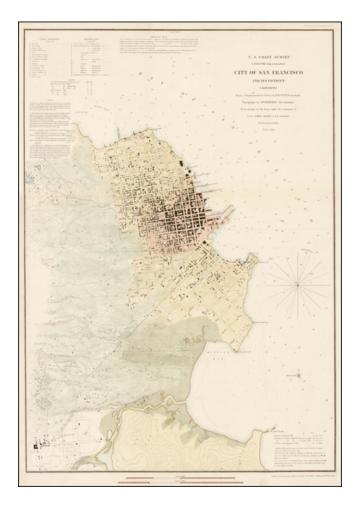

## Barry Lawrence Ruderman Antique Maps Inc.

7407 La Jolla Boulevard La Jolla, CA 92037 www.raremaps.com

(858) 551-8500 blr@raremaps.com

City of San Francisco and It's Vicinity . . . 1853

- Stock#:34729Map Maker:United States Coast Survey
- Date:1853Place:WashingtonColor:Hand ColoredCondition:VG+Size:25 x 18.5 inches
- Price: SOLD

## **Description:**

An excellent large format early map of the City and part of the Bay, including soundings.

Extends to the Mission de Dolores and Pt San Quentin and shows the street layout, with buildings, wharfs, roads, elevations, etc.

One of the best large early maps of the City.