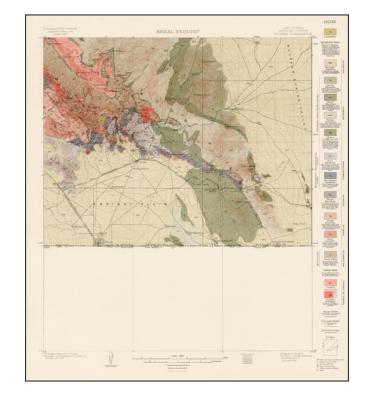

## **Description:**

Highly detailed topographical map of the area around Bisbee, Arizona, including significant geological information.

Shows, Lakes, Rivers, Mountains, railroads, towns and many other details.