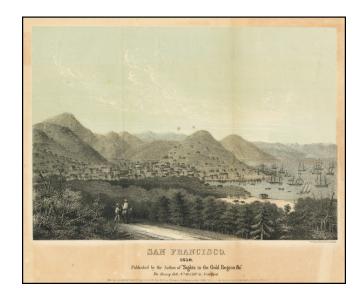

## **Description:**

Early birdseye view of San Francisco, as seen from the south.

The view provides wonderful detail of individual houses, some already climbing up Knob Hill.

The view appeared in Henry Bill's "Sights in the Gold Region &c." Drawn by Kuchel and lithography by P.S. Duval of Philadelphia. Published by Henry Bill and trademarked by Theodore T. Johnson.