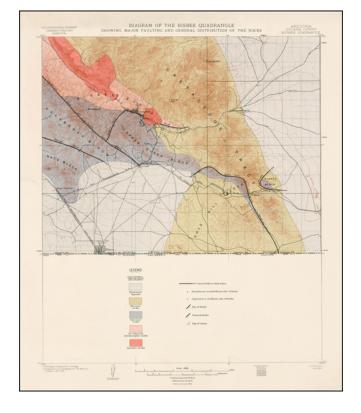

## **Description:**

Highly detailed topographical map of the area around Bisbee, Arizona, focusing on the fault lines in the region and including significant geological information.

Shows, Lakes, Rivers, Mountains, railroads, towns and many other details.