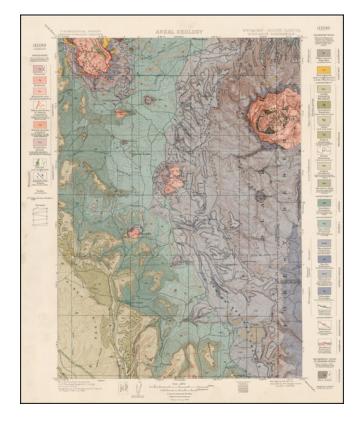

## **Wyoming South Dakota Sundance Quadrangle -- Areal Geology**

**Stock#:** 34388mb

Map Maker: U.S. Geological Survey

**Date:** 1905

**Place:** Washington, DC

**Color:** Color **Condition:** VG+

**Size:** 22 x 18 inches

## **Description:**

Highly detailed topographical map of the area around Sundance, in Northwestern Wyoming, including significant geological information.

Shows, Lakes, Rivers, Mountains, and many other details.