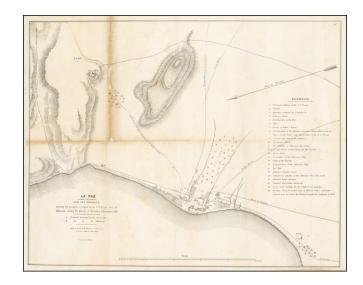

## La Paz (Lower California) and its Environs, Showing Positions Occupied by U.S. Troops & the Mexicans, during the attacks of November & December 1847

**Stock#:** 34350 **Map Maker:** Duval

**Date:** 1847

## **Description:**

Detailed map of the Battle of La Paz, fought during the Mexican War.

The map shows the various roads into La Paz, topographical featurese, troop positions and other points of interest.