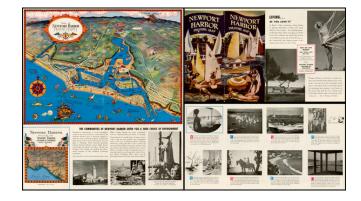

## **Newport Harbor Orange County California**

**Stock#:** 34297 **Map Maker:** Putnam

**Date:** 1949

**Place:** Balboa, California

**Color:** Color **Condition:** VG

**Size:** 17.5 x 16 inches

**Price:** SOLD

## **Description:**

Decorative promotional map of Newport Harbor and Newport Beach, California, issued by the Newport Harbor Chamber of Commerce.

This is the second of Claude Putnam's maps of Newport Harbor, with a prior edition issued in 1939.