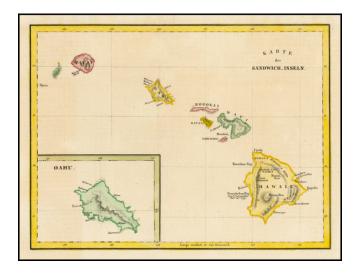

## Barry Lawrence Ruderman Antique Maps Inc.

7407 La Jolla Boulevard La Jolla, CA 92037

www.raremaps.com

(858) 551-8500 blr@raremaps.com

Karte der Sandwich-Inseln

| Stock#:           | 34227             |
|-------------------|-------------------|
| Map Maker:        | Vancouver         |
| Date:             | 1800 circa        |
| Place:            | Stockholm?        |
| Color:            | Hand Colored      |
| <b>Condition:</b> | VG+               |
| Size:             | $10 \ge 8$ inches |
| Price:            | SOLD              |

## **Description:**

Rare early map of Hawaii, which we believe is from the Swedish edition of Vancouver.

We were however unable to determine the exact source and went with Vancouver because the title appears to be identical and we found no other maps with this exact title.