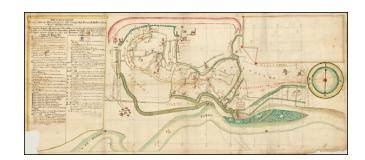

## Descrizione del contro Dissegno di parte delli territorij di S. iovano, S. Steffano al Como, e Regna del Corno Givine

**Stock#:** 34170 **Map Maker:** Anonymous

Date: 1772 Place: Piacenza

**Color:** Pen & Ink with Wash Color

## **Description:**

Fascinating map showing Piacenza on the Po River, with a number of canals, roads, public buildings, churches and other places of interest.

The map is apparently oriented with south at the top. We have not learned much about the map--it is probably worthy of additional study.

The map is signed and dated 1772.