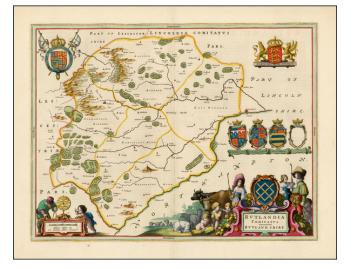

## Rutlandia Comitatus. -- Rutland Shire (Heightened in Gold!)

| Stock#:    | 34168 |
|------------|-------|
| Map Maker: | Blaeu |

Date:1662 circaPlace:AmsterdamColor:Hand ColoredCondition:VG+Size:20 x 16 inches

## **Description:**

Exceptional old color example of Blaeu's map of Rutland, heightened in Gold, from his Atlas Maior.

Includes 6 decorative coats of arms, two cartouches and fine original color, lavishly heighted with gold leaf.

A fine example, with wide margins.

## **Detailed Condition:**

Fine old color. Heightened in Gold.