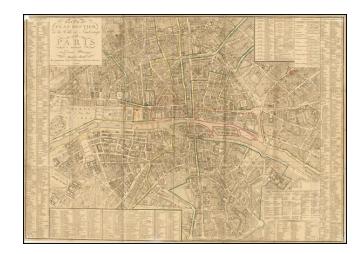

## Nouveau Plan Routier de la Ville et Fauxbourgs de Paris divisee en Douzer Mairie . . . 1806

**Stock#:** 34154 **Map Maker:** Anonymous

**Date:** 1806 **Place:** Paris

**Color:** Outline Color

**Condition:** VG

## **Description:**

Decorative and highly detailed plan of Paris.

Shows Paris in remarkable detail, including the structure and shape of a number of the buildings in Paris and a number of Garden plans.