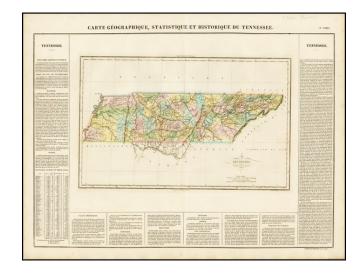

## Carte Geographique, Statistique Et Historique Du Tennessee

**Stock#:** 34060 **Map Maker:** Buchon

**Date:** 1825 **Place:** Paris

**Color:** Hand Colored

**Condition:** VG+

**Size:** 18 x 11 inches

Price: SOLD

## **Description:**

A fine example of the French edition of Carey & Lea's map of Tennessee.

The map is hand colored by county and shows the various towns, roads, rivers, and is surrounded by text describing the state, its population, governors, religion, education, commerce, climate topography and other details.

From the French edition of Carey & Lea's American Atlas. The French edition is known for being a superior work, using better paper and a superior engraving technique.