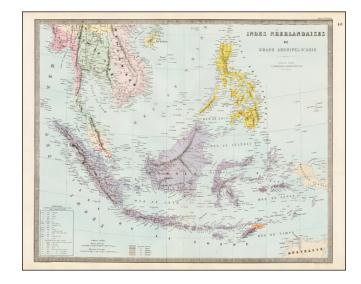

## Indes Neerlandaises ou Grand Archipel D'Asie . . . 1862

**Stock#:** 34054

Map Maker: Andriveau-Goujon

**Date:** 1862 **Place:** Paris

**Color:** Hand Colored

**Condition:** VG+

**Size:** 24 x 19 inches

**Price:** SOLD

## **Description:**

Scarce large format map of the Dutch Indies, the Philippines, Southeast Asia, Spice Islands and the Northern Part of Australia, published by , from Andriveau-Goujon .

Excellent detail, including color coding by colonies (English, French, Dutch, Spanish and Portugese).