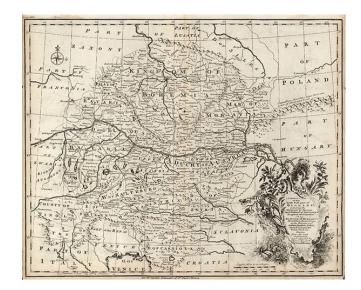

## A Correct Map of the South East part of Germany ... Electorate of Bavaria, ArchBishopk. Of Saltzburg & Kingdom of Bohemia. Also the Queen of Hungary's Hereditary **Dominions**

3405 Stock#: Map Maker: Bowen

## **Description:**

Interesting and detailed map, centered on the course of the Danube from just east of Vienna and Pressburg to Ulm and extending north to Dresden and Breslaw and south to the Gulf of Venice. Decorative cartouche.