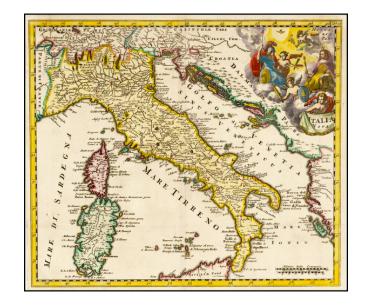

## Italia Nova [with Corsica & Sardinia]

**Stock#:** 34042 **Map Maker:** Clüver

Date: 1680 Place: Leyden

**Color:** Hand Colored

**Condition:** VG+

**Size:**  $12 \times 10$  inches

**Price:** SOLD

## **Description:**

Striking map of Italy, Corsica, Sardinia and the Gulf of Venice.

Includes an ornate decorative title cartouche. Cluver's *Geographia* was one of the most enduring works of the 17th & 18th Centuries, issued by several different publishers with many different sets of maps over nearly 200 years. This edition is one of the most decorative.