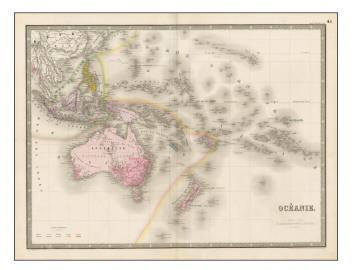

## Oceanie. Paris - 1862 . . . (Southeast Asia, Australia, Hawaii and the South Pacific)

| Stock#:           | 33986            |
|-------------------|------------------|
| Map Maker:        | Andriveau-Goujon |
| Date:             | 1860             |
| Place:            | Paris            |
| Color:            | Hand Colored     |
| <b>Condition:</b> | VG+              |
| Size:             | 25 x 18 inches   |
| Price:            | SOLD             |

## **Description:**

Very rare wall map of Oceania, including Australia, New Zealand, the Philippines, Southeast Asia, Spice Islands and Hawaii, from Andriveau-Goujon's *Atlas Choix*.

Excellent detail, including color coding by colonies (English, French, Dutch, Spanish, U.S. and Portugese). The first example of the map we have ever seen.