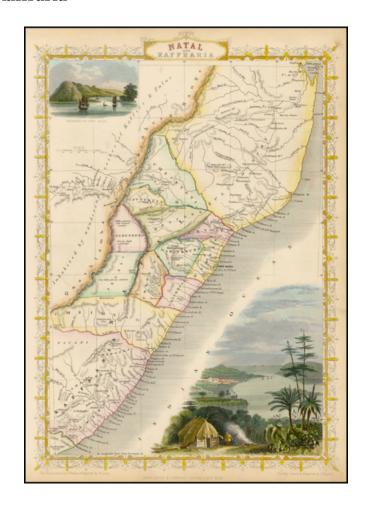

## **Natal and Kaffraria**

**Stock#:** 33930 **Map Maker:** Tallis

Date: 1851 Place: London

**Color:** Hand Colored

**Condition:** VG+

**Size:**  $13 \times 9.5$  inches

**Price:** SOLD

## **Description:**

Striking full color example of this marvelous map.

Decorative Vignettes of Entrance to Port Natal. Engraved for R. Montgomery Martin's Illustrated Atlas. Tallis was one of the last great decorative map makers. His maps are prized for the wonderful vignettes of indigenous scenes, people, etc. Remarkable color.