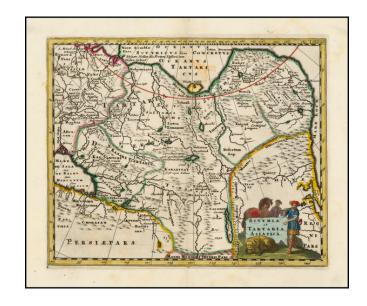

## Scythia et Tartaria Asiatica

**Stock#:** 33813 **Map Maker:** Clüver

Date: 1697 Place: Leiden

**Color:** Hand Colored

**Condition:** VG

**Size:** 10 x 8 inches

**Price:** SOLD

## **Description:**

Decorative 18th Century Map, showing the Great Wall of China, Tartary, and the region from the Caspian East to China, including Tibet, Mongolia and Asian Russia. Decorative cartouche.

From Cluver's *Introductionis en Universum Geographicus....*, one of the most prolific 17th and 18th Century Geography books.