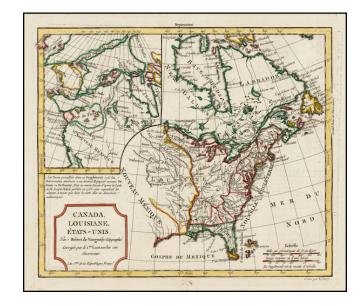

## **Description:**

Third edition of this fascinating map of the US, Canada and Louisiana Territory, shortly before the purchase of the Louisiana Territory by the US, bearing the date of the 3rd year of the French Republic.

Includes a large inset of the NW Coast of North America, showing a large Sea of the West and continuous water routes to Hudson Bay from the Pacific, as well as an out dated Straits of Anian, Quivera, Teguaio and other mid 18th Century Western and Northwestern cartographic features.

Nice detail in the US and Canada. Many Indian Tribes and French Forts located in the Old Northwest and west of the Mississippi. Cansez is shown. Florida is an Archipelago.

An interesting map showing the transitional knowledge and powers in North America.