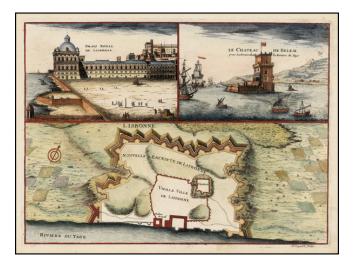

## Lisbonne (with Palais Royal and Le Chateau de Belem)

| Stock#:<br>Map Maker: | 33590<br>de Fer |
|-----------------------|-----------------|
| Date:                 | 1705            |
| Place:                | Paris           |
| Color:                | Hand Colored    |
| <b>Condition:</b>     | VG+             |
| Size:                 | 13 x 9.5 inches |
| Price:                | SOLD            |

## **Description:**

Decorative map showing a plan of the fortifications around Lisbon, along with two decorative views (the Royal Palace of Lisbon and Belem Castle), from De Fer's *Atlas Curieux*.