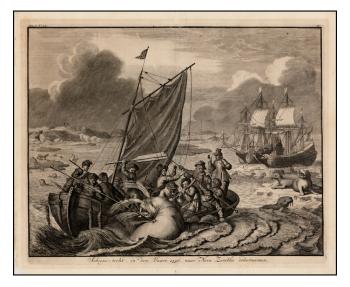

## Scheeps-tocht, in den Jaare 1596 naar Nova Zembla ondernoonmen

| 33377<br>Anonymous                                        |
|-----------------------------------------------------------|
| 1700 circa<br>n.p.<br>Uncolored<br>VG<br>13.5 x 11 inches |
|                                                           |

## **Description:**

Fine image of the Barentsz expedition in search of the Northeast Passage.

The image shows the crew of Willem Barentsz's ship 'Mercury' trying to harvest the tusks of a herd of nearly 200 walruses they encounted on the Orange Islands near Novaya Zemlya.