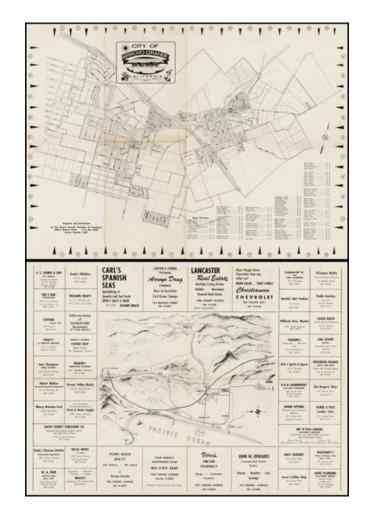

## City of Arroyo Grande California 1911

**Stock#:** 33246 **Map Maker:** Anonymous

**Date:** 1955 circa

**Place:** Arroyo Grande, California

**Color:** Uncolored

**Condition:** VG

**Size:** 22 x 16 inches

**Price:** SOLD

## **Description:**

Scarce map of Arroyo Grande, California, likely published after 1951, but dated 1911, the same year as the incorporation of the town.

On the verso, there is a perspective view, showing the relative position of Arroyo Grande, extending to Pismo Beach in the West, the Los Padres National Forest in the East and San Luis Obispo in the north.

The map also includes significant advertising detail for local merchants.