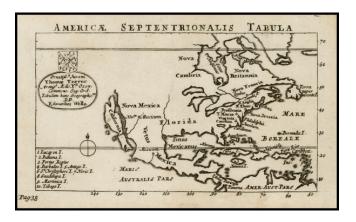

## **Description:**

Fine example of Edward Wells detailed map of North America, showing California as an island.

The present example is a copy owned by Glen McLaughlin, whose collection is described in the *Mapping of California as an Island*.