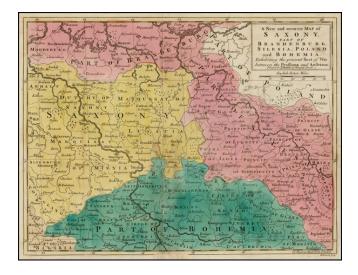

## A New and accurate of Saxony, Part of Brandenburg, Silesia, Poland and Bohemia. Exhibiting the present Seat of War between the Prussians and Austrians.

- Stock#:33197mbMap Maker:Universal Magazine
- Date:1756Place:LondonColor:Hand ColoredCondition:VGSize:14.5 x 11 inches

## **Description:**

Detailed map of the of theater of War in Saxony, Silesia and Western Poland, extending south to Prague.

These early Universal Magazine maps are quite rare on the market.