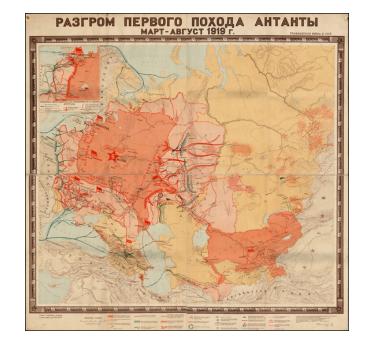

## [Map illustrating the first campaign of the Entente: March-August 1919--The Civil War in the USSR] (Title in Cyrillic)

**Stock#:** 33097

Map Maker: Soviet Geographic and

Cartographic Ministry

Date: 1940 circaPlace: MoscowColor: Condition: VG

## **Description:**

Interesting map showing the first campaign of the Russian Civil War, published in Soviet Russia.

Shows extensive troop movements, various battle fronts and other information, with a key at the bottom.

A fascinating work, most likely utilized as a wall map for students.