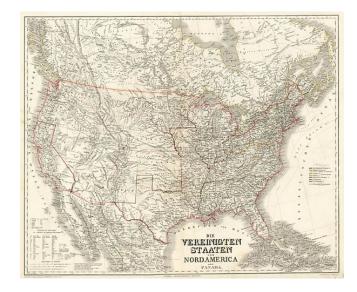

## Die Vereinigten Staaten von Nord America nebst Canada.

**Stock#:** 3297 **Map Maker:** Kiepert

Date: 1858
Place: Weimar
Color: Outline Color

**Condition:** VG

**Size:** 25.5 x 21 inches

Price: SOLD

## **Description:**

Scarce large map, showing remarkable topographical detail in the west. Includes up to date roads, railroads, mountains, rivers, towns, forts, Indian Villages and information, etc. Only Oregon, Washington, Utah, New Mexico and California west of the Rockies. Nebraska runs north to Canada. Kansas takes up much of Colorado. Minnesota Territry extends west to the Missouri. Fabulous detail in Western Canada. An excellent post Gadsden Treaty mapping of the US Western Territories.