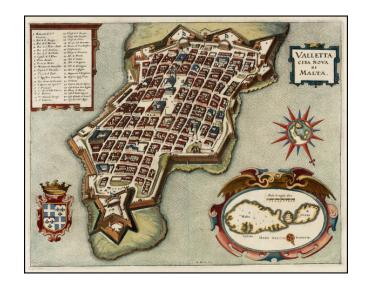

## Valletta Citta Nova di Malta

**Stock#:** 32966 **Map Maker:** Merian

Date: 1636
Place: Frankfurt
Color: Hand Colored

**Condition:** VG

**Size:** 14.5 x 10.5 inches

Price: SOLD

## **Description:**

Detailed town plan of Valletta, showing the fortified walls, important public buildings, squares, etc.

South oriented at the top of the map.

Includes a key naming 41 places. Coat of arms in lower left corner. Includes a large inset map of Melita and Malta and decorative compass rose.