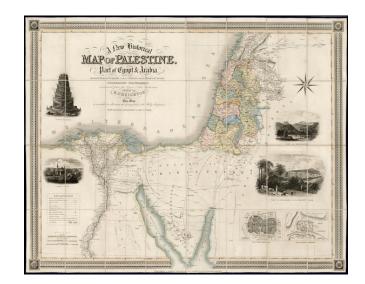

## Barry Lawrence Ruderman Antique Maps Inc.

7407 La Jolla Boulevard La Jolla, CA 92037

www.raremaps.com

(858) 551-8500 blr@raremaps.com

A New Historical Map of Palestine with Part of Egypt & Arabia, shewing the Ancient & Modern Geography of the Countries with the Routes of Several Celebrated Travellers, constructed from the latest & best Authorities. . . 1838

## **Description:**

Fine example of Creighton's marvelous large format map of the Holy Land.

The map illustrates the names of a number of early travellers through the region.

Includes a views of modern Jerusalem, plans of Ancient and Modern Jerusalem and vignettes of Cairo, the Tower of Babel, and Bethlehem.

Extends to Egypt and part of Arabia,