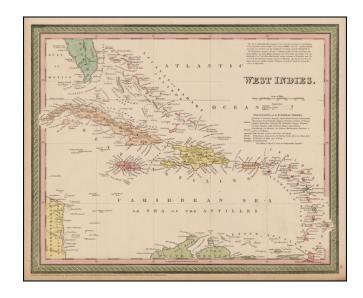

## **Description:**

Detailed and attactive map of the southern portion of Florida and the Caribbean from the *Universal Atlas*.

The map shows the various European Powers possessions, including Spanish, British, French, Dutch, Danish and Swedish, along with substantial detail and other explanatory notes.