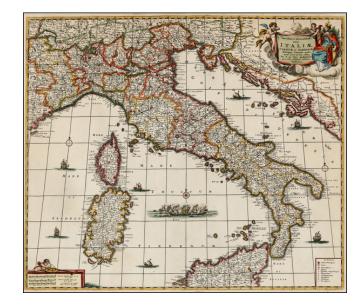

## Novissima et Accuratissima totius Italiae Corsicae et Sardiniae Descriptio . . . .

**Stock#:** 32845 **Map Maker:** De Wit

Date: 1680 circaPlace: AmsterdamColor: Hand Colored

**Condition:** VG+

**Size:** 22.5 x 19 inches

## **Description:**

Attractive and highly detailed map of Italy, Corsica, Sardinia and part of Sicily (with Mt. Aetna shown in full eruption).

Includes a detailed cartouche, numerous sailing ships and a naval battle of the Gulf of Naples.