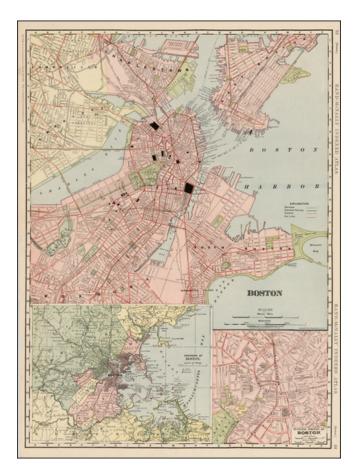

## **Description:**

Highly detailed large format city map of Boston, showing streets, wharfs, buildings, railway lines and stations and other places of interest. Includes large inset of Boston and Environs and second inset of the Business Portion of Boston.

The best large format atlas map of the era.