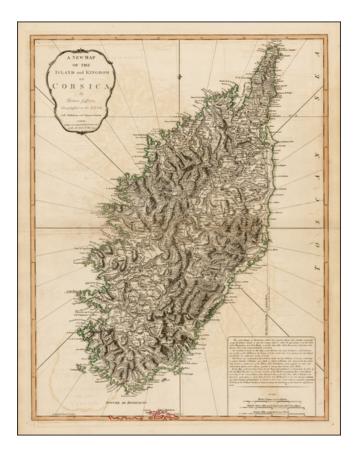

## A New Map of the Island and Kingdom of Corsica . . . 1794

| Stock#:           | 32742            |
|-------------------|------------------|
| Map Maker:        | Laurie & Whittle |
| Date:             | 1794             |
| Place:            | London           |
| Color:            | Outline Color    |
| <b>Condition:</b> | VG               |
| Size:             | 25 x 19 inches   |
| Price:            | SOLD             |

## **Description:**

Detailed large format map of Corsica, published by Laurie & Whittle in London in 1794.

Includes highly detailed topographical details, including mountains, roads, rivers, bays, and other details. Text note in the lower right coener.